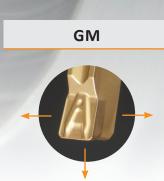

## GO DEEPER 2.1

**GROOVE LONG (GL)** with our parting-off and grooving assortment

• First choice for parting-off bars and reliable selection for wide range of machining conditions in interrupted cuts

HIGH QUALITY SURFACE FINISH